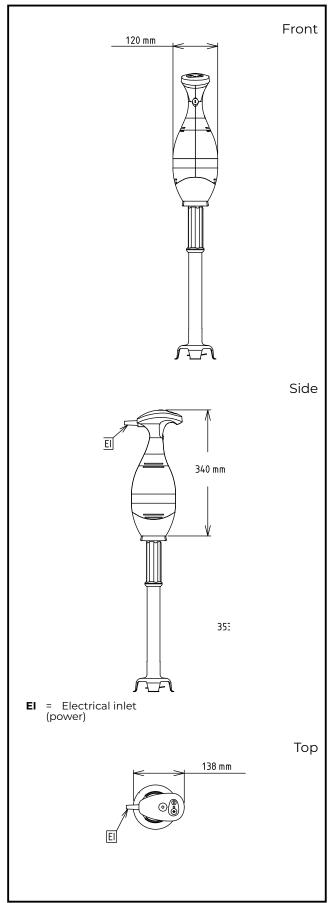

## Hand held Mixers Motor Unit for Bermixer PRO Turbo 650 W

Electric Supply voltage: 220-240 V/1 ph/50/60 Hz Electrical power, max: 0.65 kW 0.65 kW **Total Watts:** Key Information: External dimensions, Width: 138 mm External dimensions, 120 mm Depth: External dimensions, 340 mm Height: **Shipping weight:** 3.7 kg